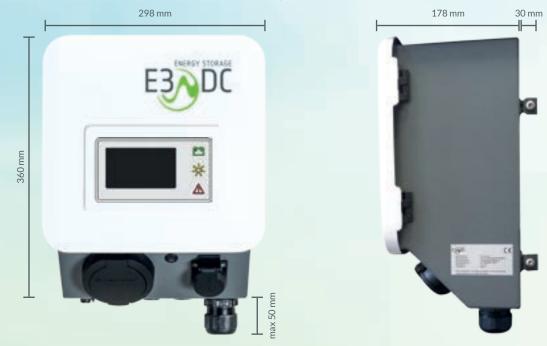

## **Technical data**

|                                                                        | Min.                                                                              | Max.     |
|------------------------------------------------------------------------|-----------------------------------------------------------------------------------|----------|
| Ambient temperature                                                    | - 20 °C                                                                           | + 40 °C. |
| Air humidity (not condensing)                                          | 5%                                                                                | 95%      |
| Height                                                                 | 361 mm                                                                            | 7 ) /0   |
| Width                                                                  | 298 mm                                                                            |          |
|                                                                        |                                                                                   |          |
| Depth (including wall mount)                                           | 178 (208) mm                                                                      |          |
| Weight                                                                 | 11 kg                                                                             |          |
| IP-protection<br>(interior set up, garage according to EN 61439-7)     | IP44                                                                              |          |
| Impact resistance<br>(interior set up, garage according to EN 61439-7) | 07 IK                                                                             |          |
| Grid connection                                                        | 3phase 400V 32A 50Hz                                                              |          |
| Output voltage                                                         | 230/400V                                                                          |          |
| Output current                                                         | 16/32A                                                                            |          |
| Charging performance (maximum)                                         | 22 kVA                                                                            |          |
| Charging plugs according to IEC62196-2                                 | Тур 2                                                                             |          |
| Alternative charging plug                                              | Schuko 230V / 16A                                                                 |          |
| Connection clamp (interior) up to                                      | 10 mm                                                                             |          |
| Charging modes according to DIN EN 61851-1                             | Mode 3                                                                            |          |
| Ports                                                                  | CAN Bus, touchscreen                                                              |          |
| Equipment                                                              | 30W heating as for operation mode in winter;<br>movement detection via PIR-sensor |          |
| Domstic electricity measeurement                                       | performance / energy typ2 plu                                                     | 5        |